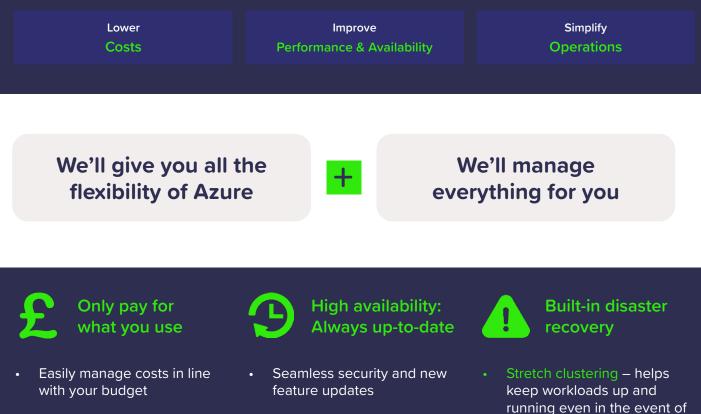

### Azure Stack alone is not enough

Not every workload fits into the Cloud.

You may need a hybrid environment (Cloud + On-Premise) to help:

- Legacy applications: Move apps into the Cloud. We can even help you find a new home for them...
- Simple update process for the whole stack (including firmware, software, and BIOS/UEFI)
- True peace of mind

a site-wide crisis