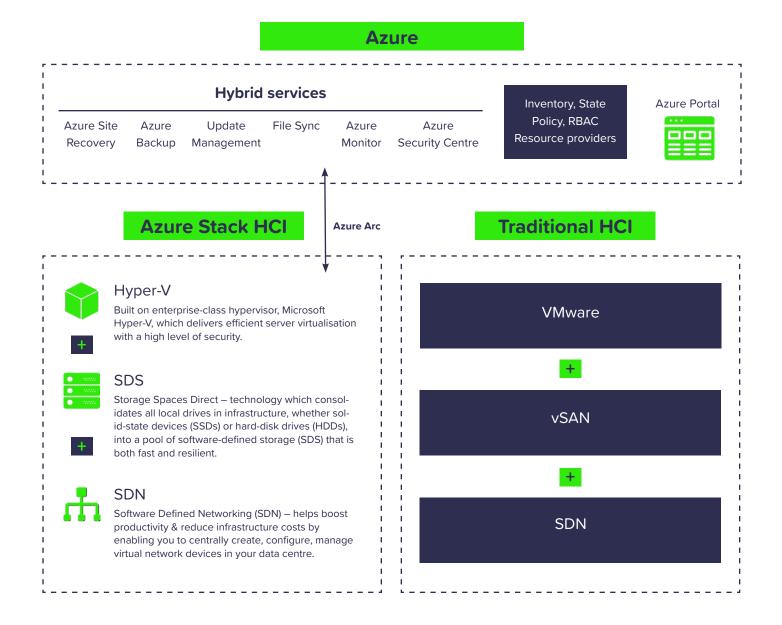

#### What is Azure Stack HCI?

The best infrastructure for hybrid environments. Azure Stack HCl is a cloud-inspired HCl software stack that runs on your on-premises servers (or in a co-location facility) that you own, control, and manage.